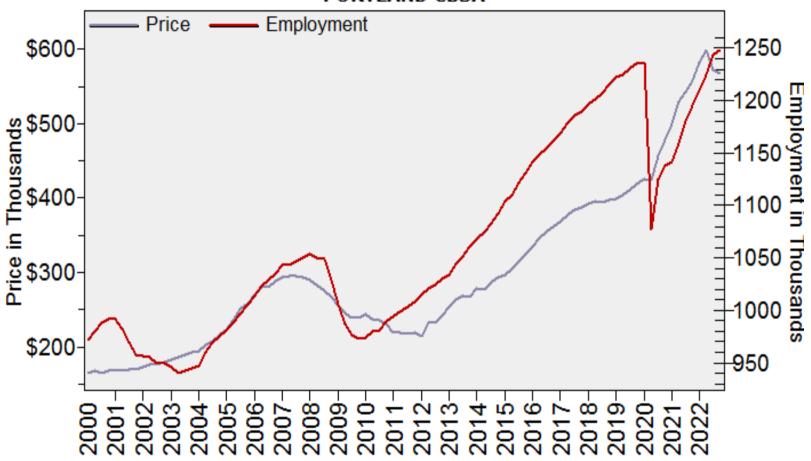

## Portland CBSA Median Single Family Price and Employment

### Median Single Family Price and Employment PORTLAND CBSA