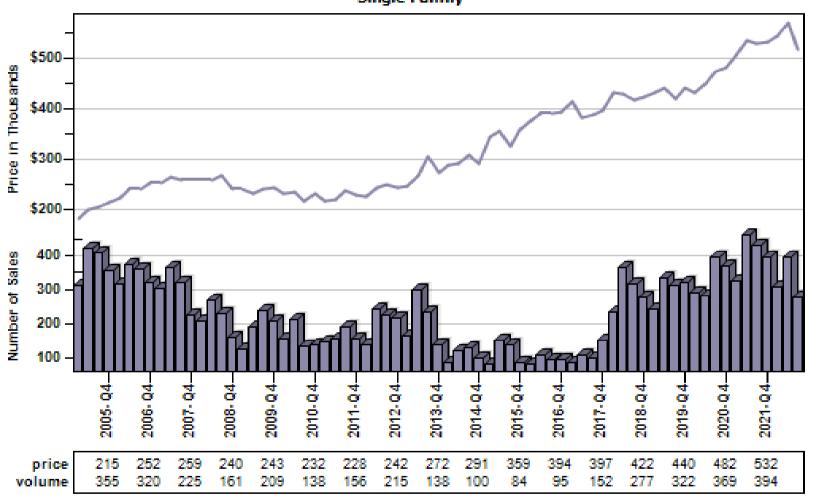

## Multnomah County Regular Average Sold Price and Number of Sales

#### Regular Average Sold Price and Number of Sales