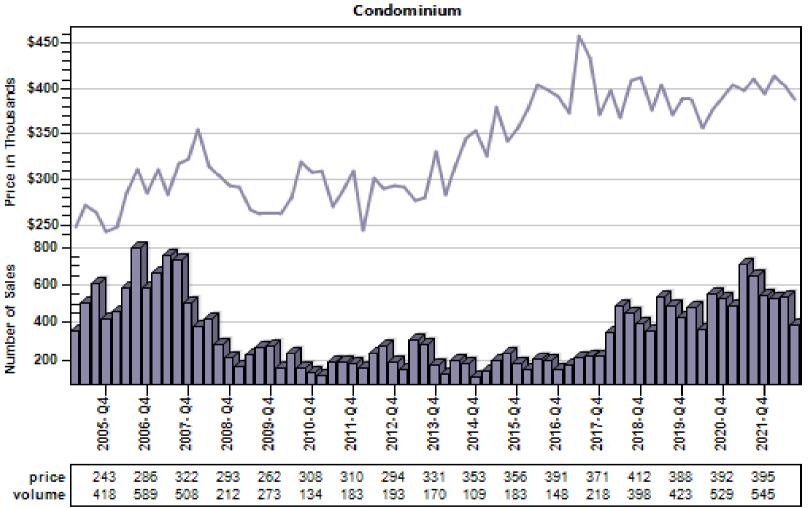

## Multnomah County Regular Sold Price In Thousands Distribution

#### Regular Sold Price In Thousands Distribution

Single Family

Price Range in Thousands