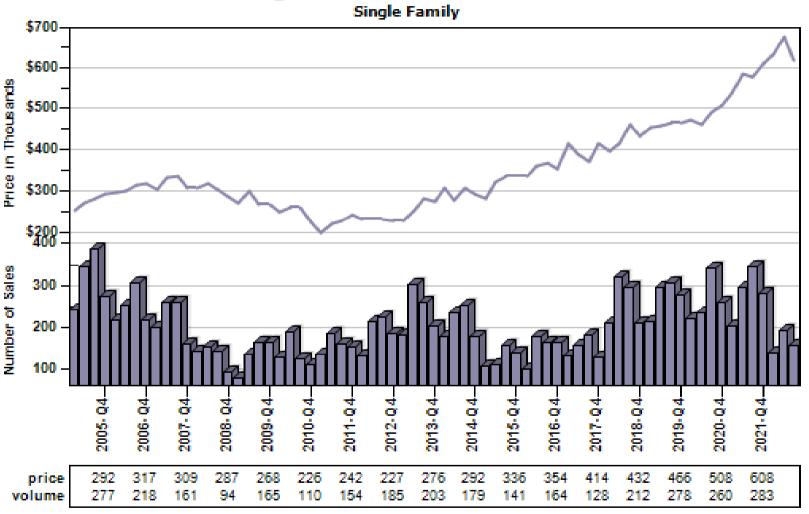

## Oregon City Regular & REO Average Sold Price and Number of Sales

#### Overall Average Sold Price and Number of Sales