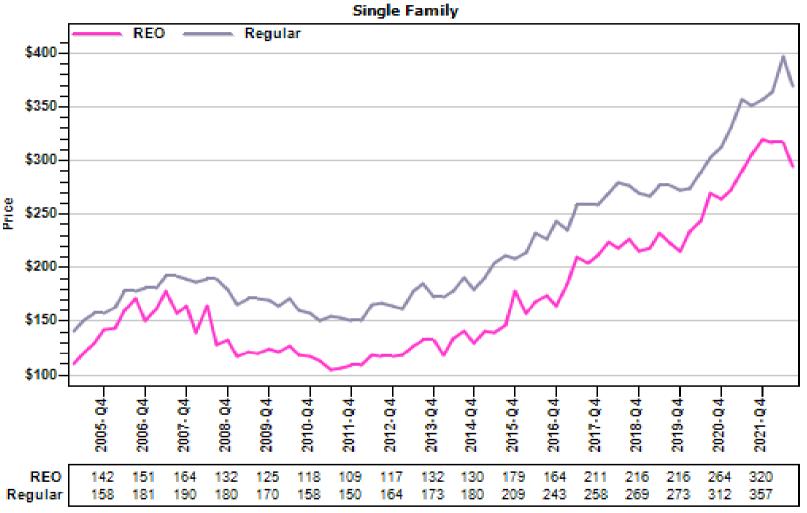

#### Multnomah County REO vs Regular Sold Price Per Living

#### REO vs Regular Sold Price Per Living