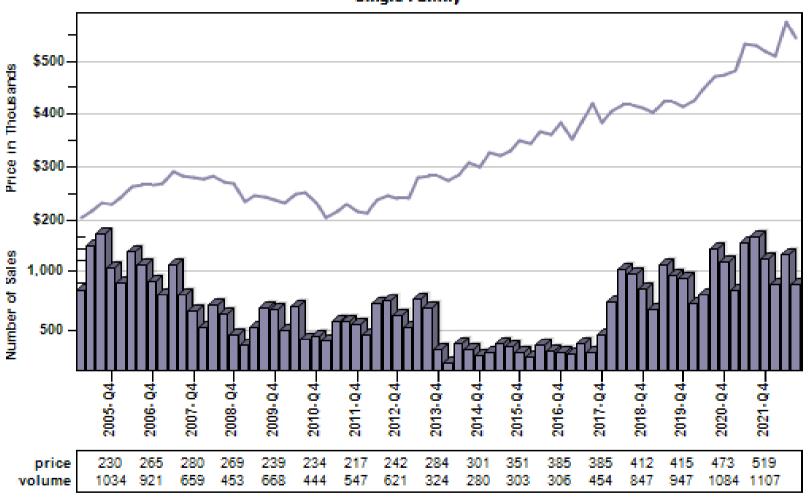

## Multnomah County Regular Average Sold Price and Number of Sales

#### Regular Average Sold Price and Number of Sales