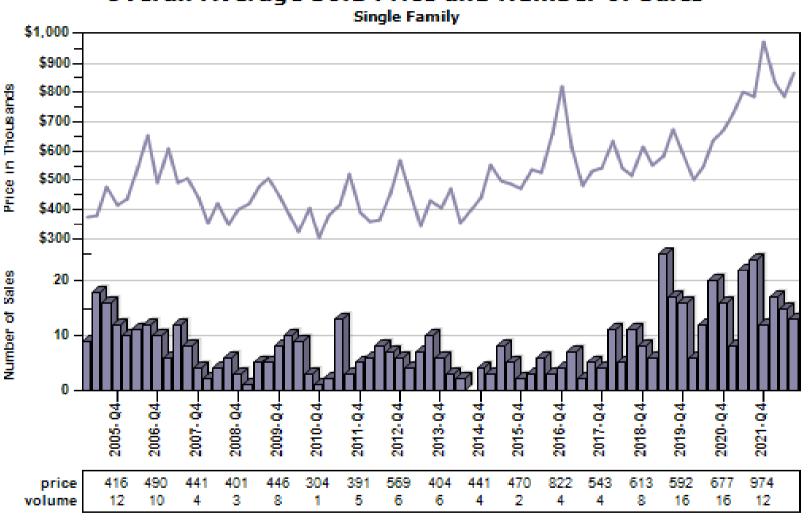

## Pearl District Regular & REO Average Sold Price and Number of Sales

#### Overall Average Sold Price and Number of Sales