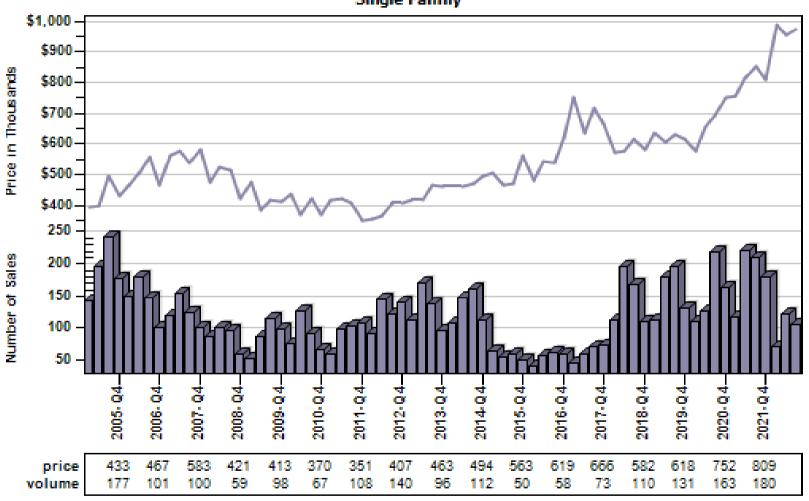

## Multnomah County Regular Average Sold Price and Number of Sales

#### Regular Average Sold Price and Number of Sales