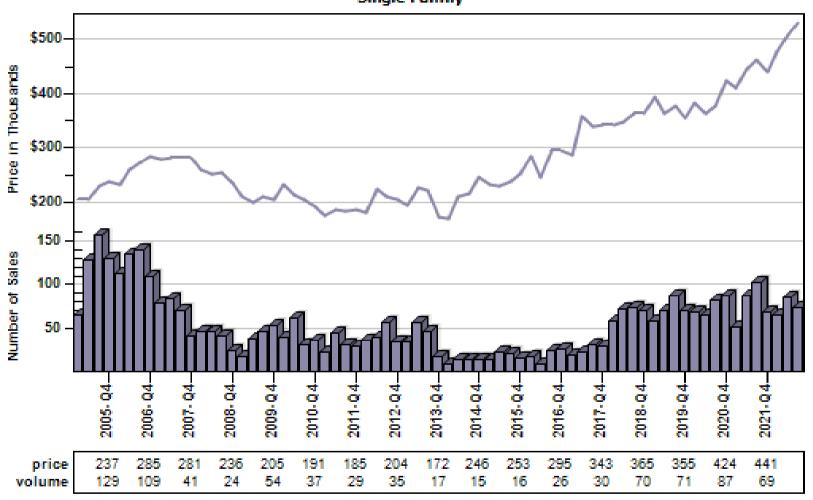

## Pearl District Regular & REO Average Sold Price and Number of Sales

#### Overall Average Sold Price and Number of Sales