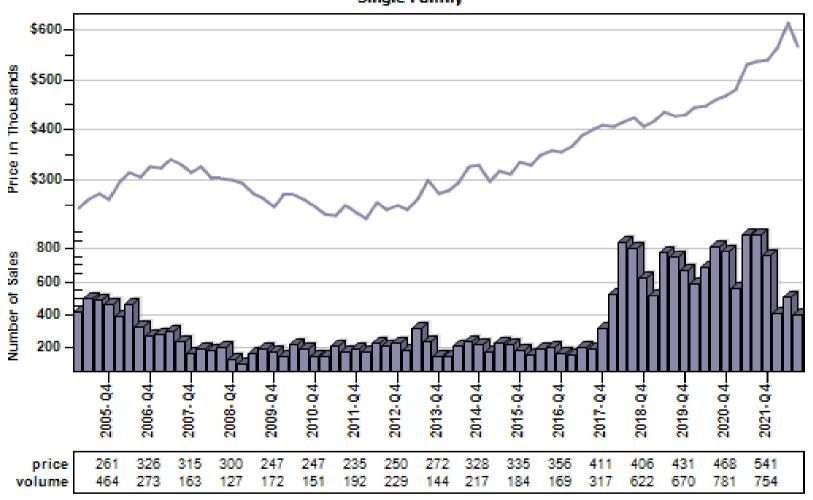

## Multnomah County Regular Average Sold Price and Number of Sales

#### Regular Average Sold Price and Number of Sales