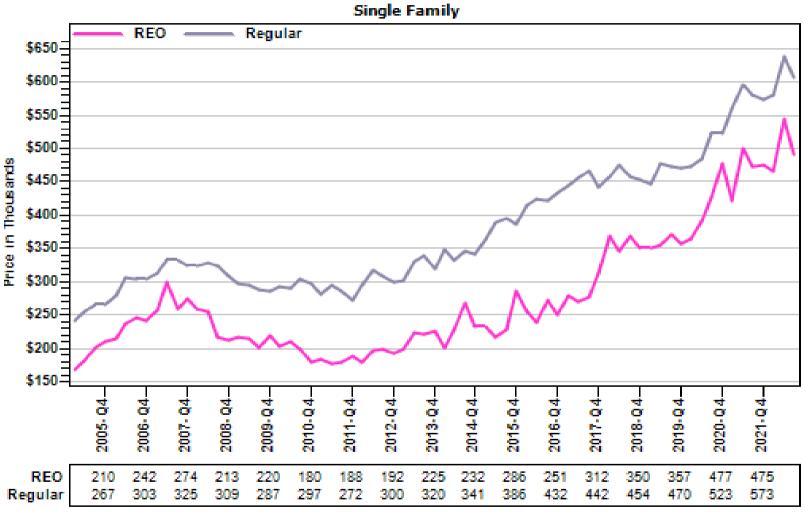

#### Multnomah County REO vs Regular Average Sold Price

#### REO vs Regular Average Sold Price