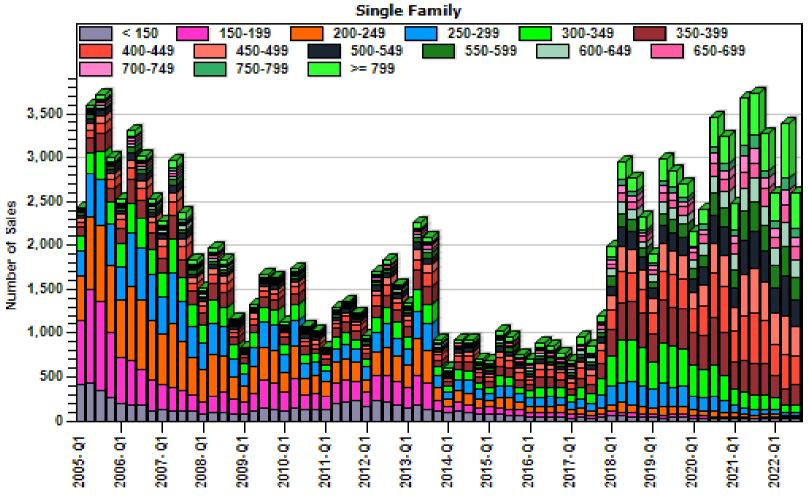

## Multnomah County Regular Sold Price In Thousands Distribution

#### Regular Sold Price In Thousands Distribution

Single Family

Price Range in Thousands