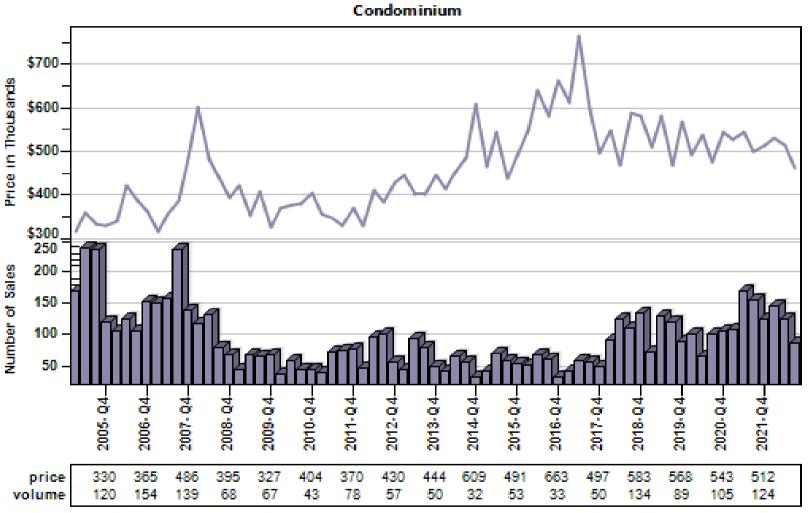

## Multnomah County Regular Sold Price In Thousands Distribution

#### Regular Sold Price In Thousands Distribution

Single Family

Price Range in Thousands