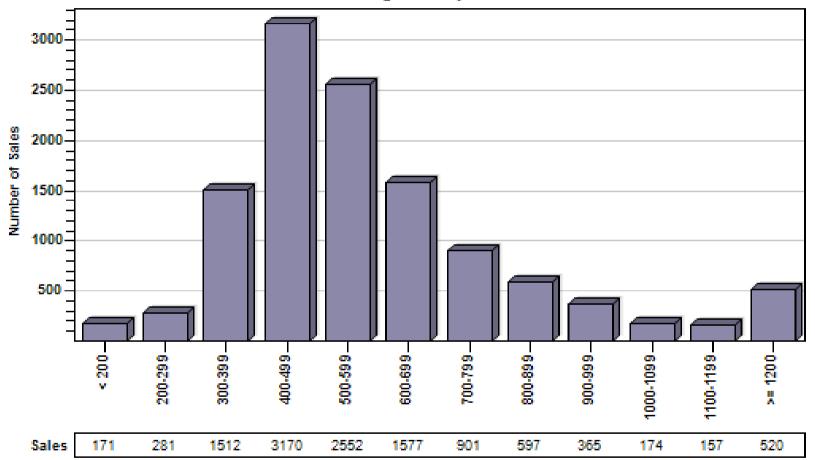

## Multnomah County Regular Number of Sales by Price (in Thousands) Range

#### Regular Number of Sales by Price (in Thousands) Range