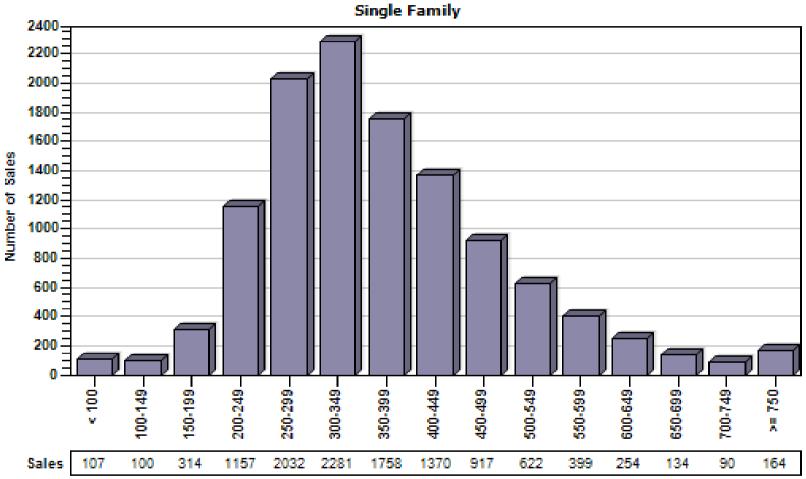

## Multnomah County Regular Sold Price In Thousands Distribution

#### Regular Sold Price In Thousands Distribution

Single Family

Price Range in Thousands