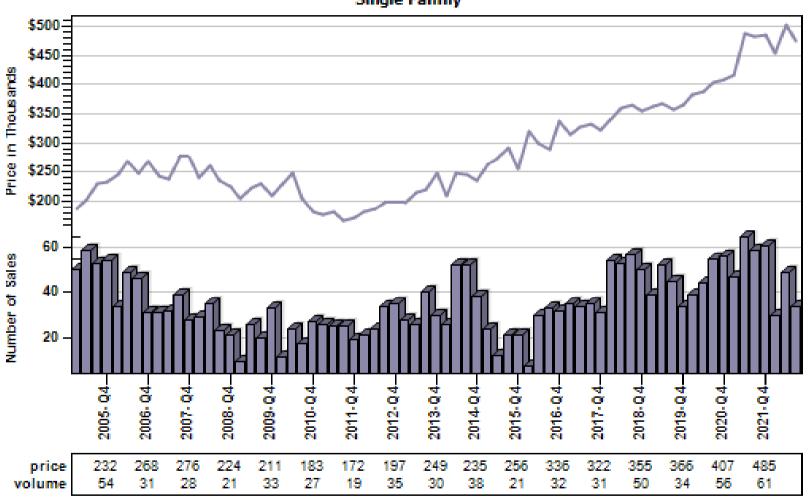

## Fairview Regular & REO Average Sold Price and Number of Sales

## Forest Grove Regular & REO Average Sold Price and Number of Sales