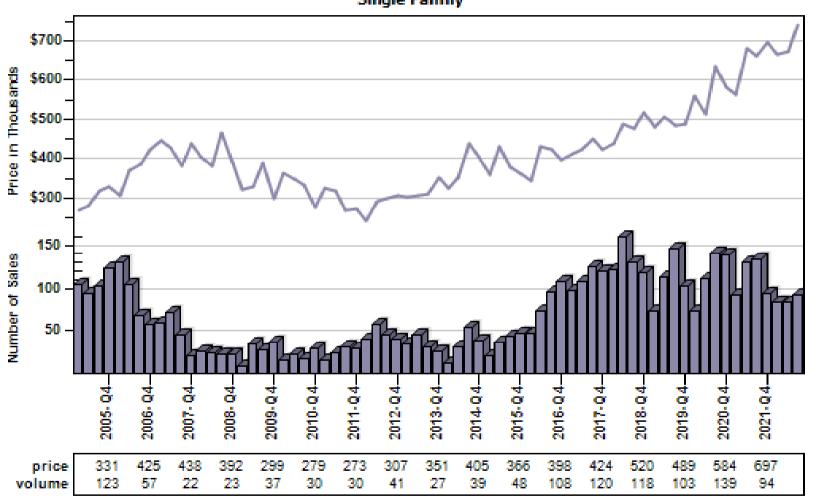

## Pearl District Regular & REO Average Sold Price and Number of Sales

#### Overall Average Sold Price and Number of Sales