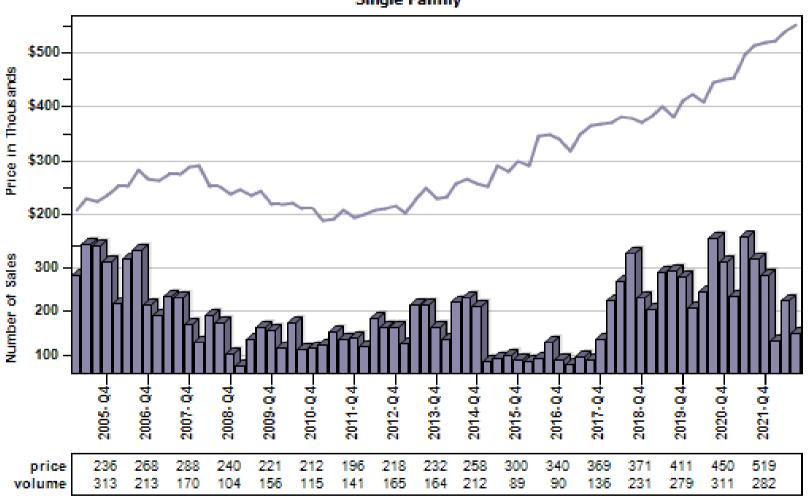

## Multnomah County Regular Average Sold Price and Number of Sales

#### Regular Average Sold Price and Number of Sales