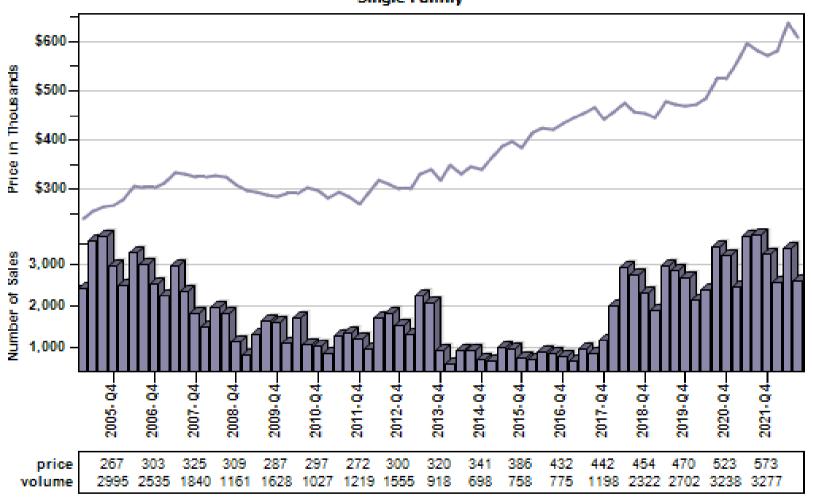

## Multnomah County Regular Average Sold Price and Number of Sales

#### Regular Average Sold Price and Number of Sales